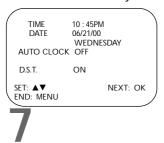

#### screen briefly.

| / | TIME       | 10:45AM  | 1        |  |
|---|------------|----------|----------|--|
|   | DATE       | 01/01/00 | )        |  |
|   |            | SATURE   | DAY      |  |
|   | AUTO CLOCK | ON       |          |  |
|   | PBS CH.    | AUTO     |          |  |
|   | D.S.T.     | AUTO     |          |  |
|   | TIME ZONE  | AUTO     |          |  |
|   | SET: ▲▼    |          | NEXT: OK |  |
|   | END: MENU  |          |          |  |
| ` |            |          |          |  |

4

Press the OK/STATUS button repeatedly to select D.S.T.